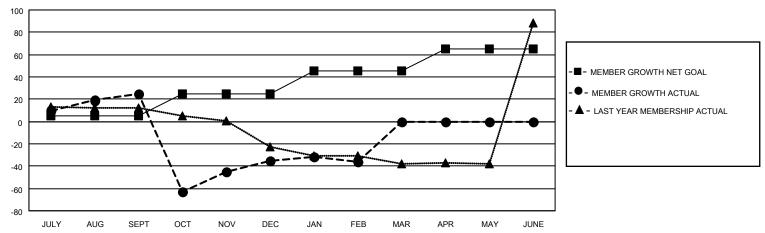

## GOALS AND ACTUAL MEMBERS CUMULATIVE

| DROPPED CLUBS: 5 |     | 18 CLUBS OF 31 ADDED 1 OR MORE | GENDER DISTRIBUTION        |              |       |
|------------------|-----|--------------------------------|----------------------------|--------------|-------|
|                  |     | NEW MEMBERS                    | MALE                       | 283 (34.77%) |       |
|                  |     |                                | FEMALE                     | 531 (65.23%) |       |
| DROPPED MEMBERS  |     |                                |                            |              |       |
| DECEASED         | 4   | CLICK HERE FOR CUMULATIVE      | TOTAL FAMILY UNIT MEMBERS  |              | 215   |
| CLUB CANCELLED   | 0   | MEMBERSHIP DATA                |                            |              | 4.4-7 |
| OTHER 170        |     |                                | FAMILY MEMBERS PAYING HALF |              | 117   |
| TOTAL            | 174 |                                | DOLG                       |              |       |

## MONTHLY MEMBERSHIP PROGRESS REPORT

LOCATION GUAM District 204 Results as of: 2/28/2021

| Clubs         |               |             |               | Members               |                        |                         |                                                    |  |  |
|---------------|---------------|-------------|---------------|-----------------------|------------------------|-------------------------|----------------------------------------------------|--|--|
|               | RESULTS FOR   | R 2020-2021 |               | RESULTS FOR 2020-2021 |                        |                         |                                                    |  |  |
| QUARTER       | NEW CLUB GOAL | NEW CLUBS   | DROPPED CLUBS | QUARTER MEME          | BER GROWTH NET<br>GOAL | MEMBER GROWTH<br>ACTUAL | DROPPED<br>MEMBERS ACTUAL<br>(including transfers) |  |  |
| JULY/AUG/SEPT | 1             | 0           | 0             | JULY/AUG/SEPT         | 5                      | 55                      | 29                                                 |  |  |
| OCT/NOV/DEC   | 1             | 1           | 0             | OCT/NOV/DEC           | 20                     | 80                      | 138                                                |  |  |
| JAN/FEB/MAR   | 0             | 0           | 5             | JAN/FEB/MAR           | 20                     | 7                       | 7                                                  |  |  |
| APR/MAY/JUNE  | 1             | 0           | 0             | APR/MAY/JUNE          | 20                     | 0                       | 0                                                  |  |  |