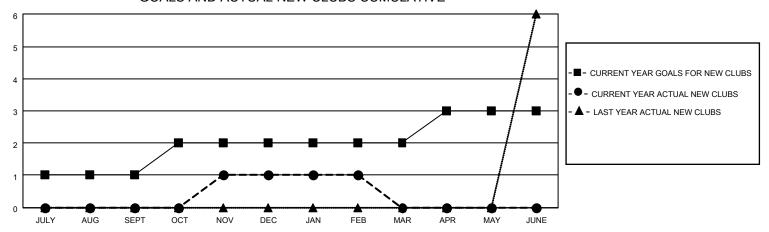

## GOALS AND ACTUAL NEW CLUBS CUMULATIVE

## MONTHLY MEMBERSHIP PROGRESS REPORT

LOCATION GUAM District 204 Results as of: 2/28/2021

| Clubs         |               |             |               | Members               |                        |                         |                                                    |  |  |
|---------------|---------------|-------------|---------------|-----------------------|------------------------|-------------------------|----------------------------------------------------|--|--|
|               | RESULTS FOR   | R 2020-2021 |               | RESULTS FOR 2020-2021 |                        |                         |                                                    |  |  |
| QUARTER       | NEW CLUB GOAL | NEW CLUBS   | DROPPED CLUBS | QUARTER MEME          | BER GROWTH NET<br>GOAL | MEMBER GROWTH<br>ACTUAL | DROPPED<br>MEMBERS ACTUAL<br>(including transfers) |  |  |
| JULY/AUG/SEPT | 1             | 0           | 0             | JULY/AUG/SEPT         | 5                      | 55                      | 29                                                 |  |  |
| OCT/NOV/DEC   | 1             | 1           | 0             | OCT/NOV/DEC           | 20                     | 80                      | 138                                                |  |  |
| JAN/FEB/MAR   | 0             | 0           | 5             | JAN/FEB/MAR           | 20                     | 7                       | 7                                                  |  |  |
| APR/MAY/JUNE  | 1             | 0           | 0             | APR/MAY/JUNE          | 20                     | 0                       | 0                                                  |  |  |